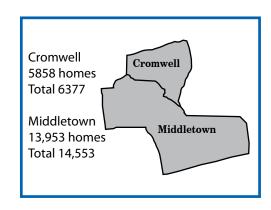

#### Circulation

The Chronicle is published on the first of each month and mailed **FREE** to homes in Cromwell and Middletown. Total circulation over 20,900.