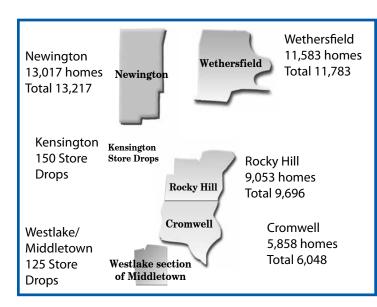

# Contact us and get results with...

Our three weekly community newspapers serving Newington, Wethersfield and Rocky Hill/Cromwell.

Published every Thursday and delivered free by U.S. Mail. Every Home! Every Week!

In addition to local community news in each edition, weekly sections are focused on Automotive, Employment, Health, Home Improvement, Pets and Real Estate.

Our hometown monthly newspaper serving Cromwell and Middletown.